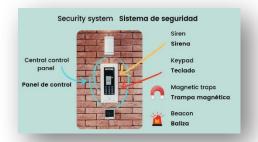

Security at home is an important issue nowadays. An electronic technician can provide reliable solutions to ensure the buildings' security. They can install a security system Sistema de seguridad and all the peripheral devices including the central control panel Panel de control with embedded siren Sirena and keypad Teclado, the magnetic traps Trampa magnética and the outdoors siren or beacon Baliza.