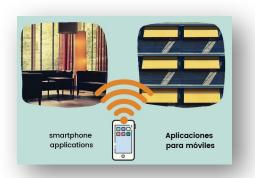

Motorised and remotely controlled awnings and pergolas can offer a pleasant experience on the balcony or the terrace as well as protect the home interior. All these systems can be also controlled through smartphone applications Aplicaciones para móviles the providers produce to help their customers.