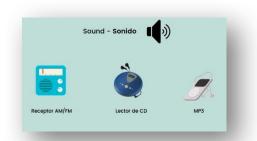

Sound Sonido is an important technical issue where electronic technology offers modern choices. AM/FM tuners Receptor AM/FM, cd players Lector de CD, and MP3 players MP3 are quite popular.

Mixers Mezclador efficiently support any kind of sound installations. Microphones Micrófono, both wired and wireless, and speakers Altavoz including Bluetooth support various needs. Headphones Auriculares are also quite popular.