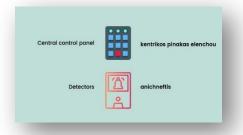

More advanced security systems can be installed for gas detection, leak detection, heat detection and glass break detection. The overall system includes the central control panel kentrikos pinakas elenchou and the detectors anichneftis.