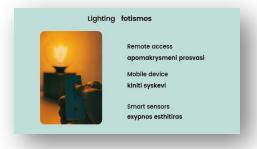

Modern lighting fotismos integrates a lot of electronics. Lighting devices can be controlled and monitored. The user can also have remote access apomakrysmeni prosvasi and control them with a mobile device application (κινητή συσκευή; kinitisyskevi). Smart sensors exypnos esthitiras and motion detectors anichneftis kinisis can be installed and activate the lighting.