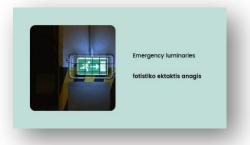

Another important issue for buildings' security is the installation of emergency luminaries fotistiko ektaktis anagis. Either a conventional or an addressable luminaries control panel can be installed.