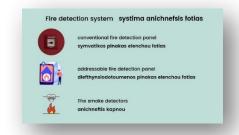

Also related to security, an electronic technician can install a fire detection system systima anichnefsis fotias and its peripheral devices including either a conventional symvatikos pinakas elenchou fotias or an addressable fire detection panel. The peripherals include either simple or addressable smoke detectors and activation modules for electrovalves. The smoke detectors anichneftis kapnou can be either photoelectric or beam.