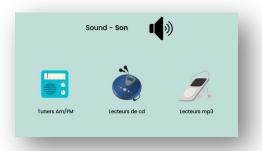

Sound Son is an important technical issue where electronic technology offers modern choices. AM/FM tuners Tuners AM/FM, cd players Lecteurs de CD, and MP3 players Lecteurs de MP3 are quite popular.

Mixers Mixage efficiently support any kind of sound installations. Microphones Microphone, both wired and wireless, and speakers Hauts-parleurs including Bluetooth support various needs. Headphones Casque d'écoute are also quite popular.