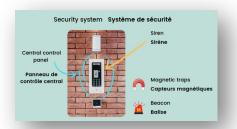

Security at home is an important issue nowadays. An electronic technician can provide reliable solutions to ensure the buildings' security. They can install a security system Système de sécurité and all the peripheral devices including the central control panel Panneau de contrôle central with embedded siren Sirène and keypad, the magnetic traps Capteurs magnétiques and the outdoors siren or beacon Balise.