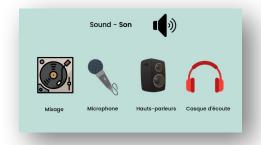

Sound Son is an important technical issue where electronic technology offers modern choices. AM/FM tuners Tuners AM/FM, cd players Lecteurs de CD, and MP3 players Lecteurs de MP3 are quite popular.

Mixers Mixage efficiently support any kind of sound installations. Microphones Microphone, both wired and wireless, and speakers Hauts-parleurs including Bluetooth support various needs. Headphones Casque d'écoute are also quite popular.