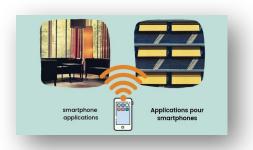

Motorised and remotely controlled awnings and pergolas can offer a pleasant experience on the balcony or the terrace as well as protect the home interior. All these systems can be also controlled through smartphone applications Applications pour smartphones the providers produce to help their customers.