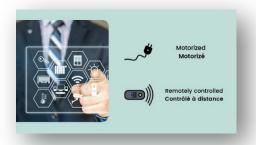

The smarter the home becomes the more advanced electronic devices there are. Modern households can monitor energy consumption and control the function of all the devices indoors and outdoors. Motorized Motorisé, remotely controlled Contrôlé à distance blinds and rollers can help people create a nice atmosphere at home.