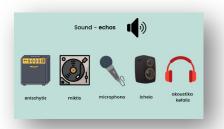

Amplifiers enischytis and mixers miktis efficiently support any kind of sound installations. Microphones microphono, both wired and wireless, and speakers icheio including Bluetooth support various needs. Headphones (ακουστικά κεφαλής; akoustika kefalis) are also quite popular.