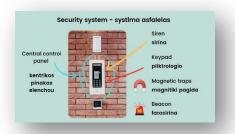

Security at home is an important issue nowadays. An electronic technician can provide reliable solutions to ensure the buildings' security. They can install a security system systima asfaleias and all the peripheral devices including the central control panel kentrikos pinakas elenchou with embedded siren sirina and keypad pliktrologio, the magnetic traps magnitiki pagida and the outdoors siren or beacon farosirina.