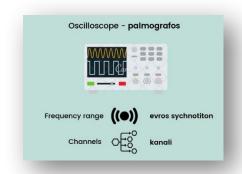

Other instruments you will use are Function Generators Genitria Sychnotiton and soldering and desoldering stations stathmos kolisis kai apokolisis.

The oscilloscope palmografos is a state of the art instrument for an electronics laboratory. You will either use an analogue or a digital one. It is important to know which frequency range evros sychnotiton you want to work with. How many channels kanali you need for measuring and the accessoiries that will be useful to carry out the tasks.