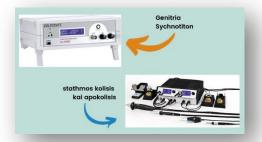

Other instruments you will use are Function Generators Genitria Sychnotiton and soldering and desoldering stations stathmos kolisis kai apokolisis.

The oscilloscope palmografos is a state of the art instrument for an electronics laboratory. You will either use an analogue or a digital one. It is important to know which frequency range evros sychnotiton you want to work with. How many channels kanali you need for measuring and the accessoiries that will be useful to carry out the tasks.