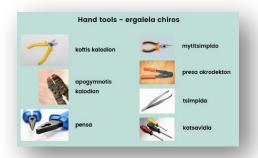

The most common tools for an electronics technician are the hand tools ergaleia chiros. These tools are wire cutters koftis kalodion, wire strippers apogymnotis kalodion, normal pliers pensa and long nose pliers mytitsimpido, plug crimping pliers presa akrodekton, tweezers tsimpida, and screwdrivers for electronics katsavidia.