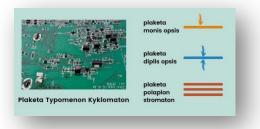

The most common electronic component you have to work with as an electronic technician is the PCBs, the Printed Circuit Boards Plaketa Typomenon Kyklomaton. They support and connect electronic components using conductive tracks. PCBs could be single-sided plaketa monis opsis, double-sided plaketa diplis opsis or multi-layer plaketa polaplon stromaton.