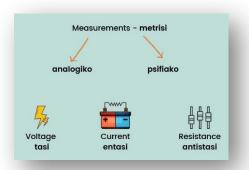

As an electronic technician, you will have to take measurements metrisi. Either analog analogiko or digital psifiako. Multimeters will be used for measurements of voltage tasi, resistance antistasi and current entasi. The multimeter can be either portable or benchtop. Other common measuring devices are clamp-on meters, battery analysers, voltage testers and insulation testers.