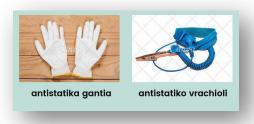

When you enter an electronics lab you must be sure that you have taken the appropriate safety measures. You must wear antistatic gloves antistatika gantia or antistatic wrist bands antistatiko vrachioli and check that the room is properly aerated, lightened and climatised.